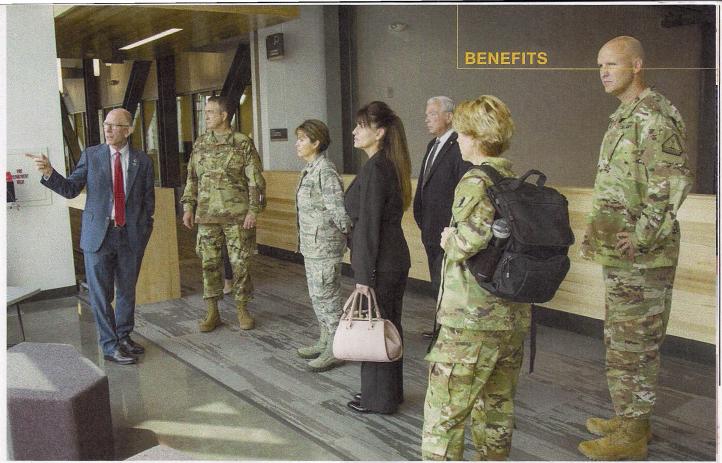

#### June 2018

Friends...

The Veteran's Toolkit is an online resource which provides veterans, their care-givers and families access to our hunger database of locations of pantries, kitchens, and shelters across North America which will provide meals at no cost. We have also included the database of 218 universities which are vet-friendly including 2 year and 4 year schools, as well as online & nontraditional schools and career & vocational schools. Also included is a compilation of the top 82 employers that are best for vets.

The Veteran's Toolkit can provide by request contact information for 250 world-wide bases for retrieval of information left. This toolkit is an important project to reduce the risk of post military service poverty issues for veterans and their families.